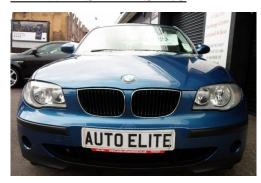

## BMW 1 SERIES 2.0

Seller Info

Name: Auto Sourcing UK
First Name: Auto Sourcing

Last Name: UK

Phone: +44 (773) 898-1634 Country: United Kingdom

City: Swindon

Address: Auto Sourcing

ZIP code: AUTO

Ref: RF246107

Title: BMW 1 SERIES 2.0

Condition: Used

Manufacture Year: 2006

Price: 5,695

Body: Hatchback

Transmission: Manual

Mileage: 93000 ft

Fuel: Diesel

Further Details: Full service history, Excellent bodywork, Interior -

Excellent Condition, 16" Radial alloy wheel - Style 139, Active Stability Control + Traction control, BMW Business radio with single CD player, Dynamic Traction Control - DTC, Electric front windows, Electrically adjustable blue tinted door mirrors, Electronic immobiliser, Manual air conditioning, Manual height adjustable front seats, Smokers pack, Thatcham Category 1 alarm.