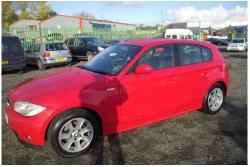

## Listing details

| Ref:              | RF127424                                          |
|-------------------|---------------------------------------------------|
| Title:            | BMW 1 SERIES 2.0                                  |
| Condition:        | Used                                              |
| Manufacture Year: | 2006                                              |
| Price:            | 5,795                                             |
| Body:             | Hatchback                                         |
| Transmission:     | Manual                                            |
| Mileage:          | 86111 ft                                          |
| Fuel:             | Diesel                                            |
| Further Details:  | RED, 16" V-spoke alloy wheels - style 229, Active |

Stability Control + Traction control, Automatic climate control, BMW Business radio with single CD player, Dynamic Traction Control - DTC, Electric front windows, Electrically adjustable blue tinted door mirrors, Electronic immobiliser, Extended lights package - 1 Series, Manual height adjustable front seats, Multi function steering wheel, Rear parking distance control, Smokers pack, Thatcham Category 1 alarm. Finance approval specialists, Buy here pay here scheme available, £5,795