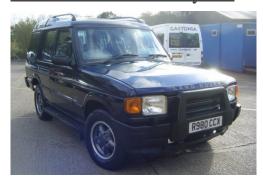

Ref: RF202251

Title: Land Rover Discovery 2.5

Condition: Used

Manufacture Year: 1998

Price: 3,450

Body: SUV

Transmission: Manual

Mileage: 160000 ft

Fuel: Diesel

Further Details: 12 months MOT, 6 months tax, Full service history,

Air conditioning, Remote central locking, Electric windows, Folding rear seats, Alloy wheels. £3,450 p/x welcome.