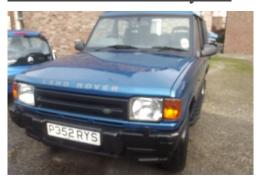

## Listing details

Ref: RF165656

Title: Land Rover Discovery 2.5

Condition: Used

Manufacture Year: 1996

Price: 1,975

Body: SUV

Transmission: Manual

Mileage: 117100 ft

Fuel: Diesel

Further Details: METALLIC BLUE, Well maintained Discovery, still

capable of many years service, MOT July 2014,taxed Jan, valuable SEVEN Seats, Grey Cloth interior, Four wheel-drive, Electric windows, Power steering, Central locking, Alloy wheels, Immobiliser, Alarm. 7 seats, Vehicle situated in Ripon, North Yorkshire, call me, Ian, me for viewing on 07988397458 anytime., £1,975