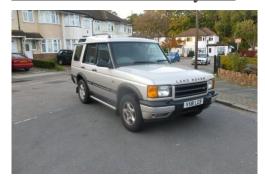

## Land Rover Discovery 2.5

Seller Info

Name: Auto Sourcing UK
First Name: Auto Sourcing

Last Name: UK

Phone: +44 (773) 898-1634 Country: United Kingdom

City: Swindon

Address: Auto Sourcing

ZIP code: AUTO

| - |    |     |   | -  |       |   |
|---|----|-----|---|----|-------|---|
| ш | 10 | tir | 0 | de | etail | C |
|   |    |     |   |    |       |   |

Ref: RF693093

Title: Land Rover Discovery 2.5

Condition: Used

Manufacture Year: 1999

Price: 2,075

Body: SUV

Transmission: Manual

Mileage: 157000 ft

Fuel: Diesel

Further Details: Full service history, Good bodywork, Black Cloth

interior - Good Condition, Tyre condition Good, Twin manual sunroofs, Electric windows, Tilt adjustable steering wheel, Radio cassette, Electronic four wheel traction control, Roof rails, Perimetric and volumetric anti theft alarm, Electrically heated + operated door mirrors, Immobiliser, Driver/front passenger manual lumbar adjustment, Headlight power wash. £2,075