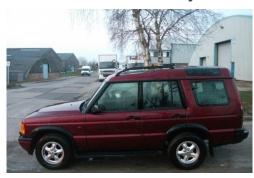

## **Land Rover Discovery 2.5**

## Listing details

Ref: RF211627

Title: Land Rover Discovery 2.5

Condition: Used

Manufacture Year: 2000

Price: 2,890

Body: SUV

Transmission: Automatic

Mileage: 164846 ft

Fuel: Diesel

Further Details: Grey Cloth interior - Clean Condition, Tyre

condition Average, Four wheel-drive, Service History, FULL 12 MONTHS MOT, T A X E D UNTIL END OF OCTOBER 2013, EXCELLENT THROUGHOUT, Traction control, Cruise control, ABS, Metallic paintwork, Body coloured bumpers, Alloy wheels, Air conditioning, Heated door mirrors, Radio/Cassette, Anti theft system, Headlight washers, Front fog lights, Roof rails. 5 seats