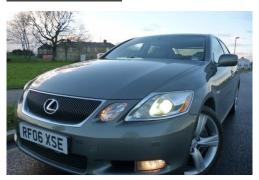

## Listing details

Ref: RF354786

Title: Lexus GS 3.0

Condition: Used

Manufacture Year: 2006

Price: 5,250

Body: Sedan

Transmission: Automatic

Mileage: 116000 ft

Fuel: Petrol

Further Details: LEXUS GS300 SE-L 2006/06 AUTOMATIC

FINISHED IN METALLIC GREEN ONLY DONE 117000 MILES FROM NEW WITH FULL SERVICE HISTORY VERY WELL MAINTAINED VIA 2 OWNERS. MOT:JAN 15\* ROAD TAX:JUNE 14. 2KEYS. KEYLESS ENTRY POWERSTEERING E/SUNROOF ALARM ELECTRIC HEATED/COOLED GREY LEATHER INTERIOR ELECTRIC BLIND ELECTRIC MIRRORS ELECTRIC+FOLDING WINDOWS ADAPATIVE XENON HEADLIGHTS DVD SAT NAV WITH TRAFFIC AVIODANCE, REVERSE CAMERA BLUETOOTH TELEPHONE ,PARKING SENSORS ALL AROUND. 14 SPEAKER MARK LEVINSON SOUND SYSTEM WITH BUILT IN CD CHANGER. TOO MANY TOYS TO LIST!!! FULL LOADED. A BUEATIFUL WELL MAINTAINED LEXUS. LOOKS AND DRIVES STUNNING.