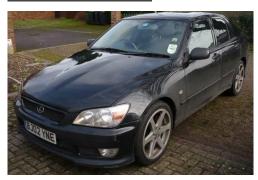

## Lexus IS 300 3.0

## Listing details

Ref: RF189163

Title: Lexus IS 300 3.0

Condition: Used

Manufacture Year: 2002

Price: 1,595

Body: Sedan

Transmission: Automatic

Mileage: 145000 ft

Fuel: Petrol

Further Details: Interior - Good Condition, Tyre condition Good,

Electric tilt/slide sunroof, Cruise control, Heated front seats, 17" alloy wheels, Electric windows, One touch open on drivers window, RDS stereo radio/CD player with 6 CD autochanger, 8 way electrically adjustable front seats, Speed sensitive power steering, Alarm/immobiliser, Remote control central/double locking.