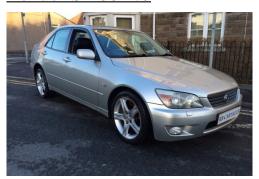

## Lexus IS 200 2.0

## Listing details

Ref: RF188137

Title: Lexus IS 200 2.0

Condition: Used

Manufacture Year: 2000

Price: 1,595

Body: Sedan

Transmission: Automatic

Mileage: 119000 ft

Fuel: Petrol

Further Details: SILVER, 12 months mot, tax till march, PAS,

Drivers airbag, ABS, Immobiliser, Front electric windows, Climate control, Air conditioning, Alloy wheels, Radio/Cassette, Electric sunroof, Cruise control, Rear electric windows, Body coloured bumpers, Passenger airbag, Traction control, Front fog lights, Folding rear seats, Headlight washers, Side airbags, 3x3 point rear seat belts, Heated front seat, Electrically adjustable drivers seat, Rear armrest, Full size spare wheel.