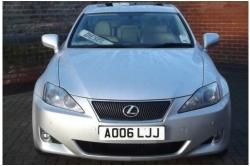

## Listing details

| Ref:              | RF221059                                     |
|-------------------|----------------------------------------------|
| Title:            | Lexus IS Saloon 250                          |
| Condition:        | Used                                         |
| Manufacture Year: | 2006                                         |
| Price:            | 5,726                                        |
| Body:             | Sedan                                        |
| Transmission:     | Manual                                       |
| Mileage:          | 67301 ft                                     |
| Fuel:             | Petrol                                       |
| Further Details:  | Silver with Grey Leather, 2 owners, A LOT OF |

CAR FOR YOUR MONEY, LEATHER UPHOLSTERY, HEATED FRONT SEATS, ELECTRIC FRONT SEATS, CRUISE CONTROL, FRONT AND REAR PARK SENSORS, RADIO AND CD MULTICHANGER, SUNROOF, ALLOY WHEELS, FRONT FOGS, MULTIPLE AIR BAGS, FULL LEXUS SERVICE HISTORY, PART EXCHANGE WELCOME