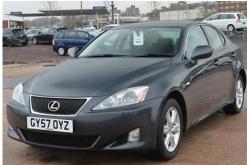

## Listing details

| Ref:              | RF876515                                         |
|-------------------|--------------------------------------------------|
| Title:            | Lexus IS 220d                                    |
| Condition:        | Used                                             |
| Manufacture Year: | 2007                                             |
| Price:            | 6,500                                            |
| Body:             | Sedan                                            |
| Transmission:     | Manual                                           |
| Mileage:          | 54716 ft                                         |
| Fuel:             | Diesel                                           |
| Further Details:  | Grey, 2 owners, 16" alloy wheels, Trip computer, |

Cruise control, Steering wheel audio controls, Auxillary socket for external MP3 player, 6 CD/MP3 changer, 13 speakers, Front fog lights, Front and rear electric windows, Body coloured bumpers, Electric/heated/folding door mirrors, Climate control + clean air filter, Isofix standard child seat restraint mounting, Leather steering wheel and gear knob, Rake/reach adjustable steering wheel, ABS+EBD+Brake assist, Driver and passenger airbags, Immobiliser, Remote central locking. £6,500