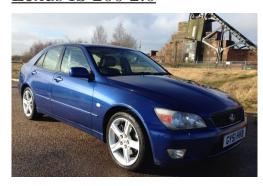

Ref: RF101305

Title: Lexus IS 200 2.0

Condition: Used

Manufacture Year: 2002

Price: 1,995

Body: Sedan

Transmission: Manual

Mileage: 108000 ft

Fuel: Petrol

Further Details: BLUE, MUST BE SEEN TO APPRECIATE,

Electric tilt/slide sunroof, Heated front seats, 17" alloy wheels, Electric windows, One touch open on drivers window, RDS stereo radio/CD player with 6 CD autochanger, 8 way electrically adjustable front seats, Speed sensitive power steering, Alarm/immobiliser, Remote control central/double locking. ALL VEHICLES ARE HPI CHECKED, VERY LOW RATE FINANCE AVAILABLE, 7 DAYS FREE DRIVE AWAY INSURANCE, £1,995 p/x welcome