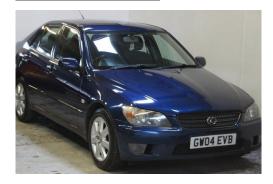

## Lexus IS 200 2.0

Seller Info

Name: Auto Sourcing UK
First Name: Auto Sourcing

Last Name: UK

Phone: +44 (773) 898-1634 Country: United Kingdom

City: Swindon

Address: Auto Sourcing

ZIP code: AUTO

## Listing details

Ref: RF130853

Title: Lexus IS 200 2.0

Condition: Used

Manufacture Year: 2004

Price: 2,190

Body: Sedan

Transmission: Manual

Mileage: 86000 ft

Fuel: Petrol

Further Details: N BLUE. ONLY 87,000 MILES SHOWING ON

CLOCK, ONLY 3 FORMER KEEPERS SINCE BRAND NEW, MOT TILL MAY 2014 AND TAX TILL END OF APRIL 2014. 6 MONTHS 5 STAR NATIONWIDE PARTS/LABOUR WARRANTY INCLUDED, POWER STEERING, ELECTRIC WINDOWS, ELECTRIC MIRRORS, DRIVER AND PASSENGER AIRBAG, IMMOBILISER, REMOTE CENTRAL LOCKING, FACTORY FITTED RADIO/CASSETTE PLAYER, FACTORY FITTED CD PLAYER, ABS, AIR CON, FACTORY FITTED ALARM, TRACTION CONTROL, VELOUR INTERIOR, HEAD RESTRAINTS X 5, FOLDING REAR SEATS, ADJUSTABLE SEATS, ADJUSTABLE STEERING COLUMN, GENUINE LEXUS ALLOY WHEELS, FRONT FOGLIGHTS, COLOUR CODED BUMPERS, COLOUR CODED MIRRORS, REAR HEATED SCREEN. LEXUS