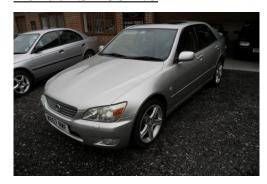

## Lexus IS 200 2.0

## Listing details

Ref: RF195618

Title: Lexus IS 200 2.0

Condition: Used

Manufacture Year: 2000

Price: 2,295

Body: Sedan

Transmission: Automatic

Mileage: 87832 ft

Fuel: Petrol

Further Details: Metallic SILVER, Black Part leather interior,

Electric sunroof, Cruise control, Heated front seats, 17" alloy wheels, Climate control air conditioning, Electrically adjustable front seat, Immobiliser, Airbags, CD Player, Electric windows, Power steering, Electric door mirrors, Central locking, Rear Spoiler. 2 x Keys Cam-Belt changed