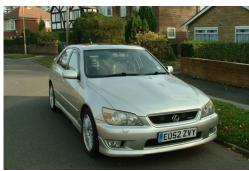

## Listing details

| Ref:              | RF150750                                         |
|-------------------|--------------------------------------------------|
| Title:            | Lexus IS 200 2.0                                 |
| Condition:        | Used                                             |
| Manufacture Year: | 2002                                             |
| Price:            | 2,300                                            |
| Body:             | Sedan                                            |
| Transmission:     | Automatic                                        |
| Mileage:          | 88200 ft                                         |
| Fuel:             | Petrol                                           |
| Further Details:  | Full service history, Electric sunroof, Electric |

windows, CD player, Leather trim, Heated seats, Height adjustable driver's seat, Height adjustable passenger seat, Folding rear seats, Child seat points (Isofix system), Alloy wheels, Power steering, Steering wheel rake adjustment, Cruise control, Traction control, Central locking, Alarm, Immobiliser, Driver's airbags, Side airbags, Passenger airbags. £2,300