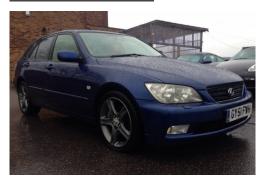

## Lexus IS 200 2.0

## Listing details

Ref: RF156669

Title: Lexus IS 200 2.0

Condition: Used

Manufacture Year: 2000

Price: 2,495

Body: Sedan

Transmission: Manual

Mileage: 121000 ft

Fuel: Petrol

Further Details: SILVER, 5+ owners, Central Locking, Remote

Central Locking, Front Electric Windows, Electric Windows, Electric Mirrors, ABS, Traction Control, Air Conditioning, Climate Control, Power Steering, Drivers Airbag, Passenger Airbag, Side Airbags, Cruise Control, Alarm, Immobiliser, Half Leather Interior, Alloy Wheels DRIVES EXTREEMLY WELL.. £2,495