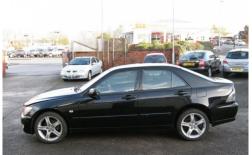

## Lexus IS 200 2.0

| Seller Info |                    |
|-------------|--------------------|
| Name:       | Auto Sourcing UK   |
| First Name: | Auto Sourcing      |
| Last Name:  | UK                 |
| Phone:      | +44 (773) 898-1634 |
| Country:    | United Kingdom     |
| City:       | Swindon            |
| Address:    | Auto Sourcing      |
| ZIP code:   | AUTO               |

## Listing details

| Ref:              | RF195218                                    |
|-------------------|---------------------------------------------|
| Title:            | Lexus IS 200 2.0                            |
| Condition:        | Used                                        |
| Manufacture Year: | 2001                                        |
| Price:            | 2,495                                       |
| Body:             | Wagon                                       |
| Transmission:     | Manual                                      |
| Mileage:          | 65027 ft                                    |
| Fuel:             | Petrol                                      |
| Further Details:  | BLACK, ABS, Air conditioning, Alloy wheels, |

Immobiliser, Navigation system, Passenger airbag, Rear armrest, Radio/Cassette, Radio/CD, Side airbags, Traction control, 3x3 point rear seat belts, Alarm, Drivers airbag, Front electric windows, Front fog lights, PAS, Rear electric windows, Remote central locking, Steering wheel rake adjustment. £2,495