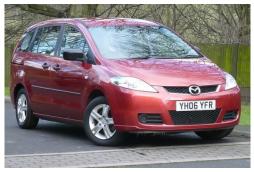

## Mazda MAZDA5 1.8

| Auto Sourcing UK   |                                                                                         |
|--------------------|-----------------------------------------------------------------------------------------|
| Auto Sourcing      |                                                                                         |
| UK                 |                                                                                         |
| +44 (773) 898-1634 |                                                                                         |
| United Kingdom     |                                                                                         |
| Swindon            |                                                                                         |
| Auto Sourcing      |                                                                                         |
| AUTO               |                                                                                         |
|                    | Auto Sourcing<br>UK<br>+44 (773) 898-1634<br>United Kingdom<br>Swindon<br>Auto Sourcing |

## Listing details

| Ref:              | RF485965                                   |
|-------------------|--------------------------------------------|
| Title:            | Mazda MAZDA5 1.8                           |
| Condition:        | Used                                       |
| Manufacture Year: | 2006                                       |
| Price:            | 3,691                                      |
| Body:             | Wagon                                      |
| Transmission:     | Manual                                     |
| Mileage:          | 82000 ft                                   |
| Fuel:             | Petrol                                     |
| Further Details:  | Air Conditioning, Electric Windows, Remote |