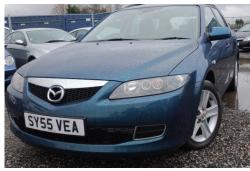

## Mazda MAZDA6 2.0

| Seller Info |                    |  |
|-------------|--------------------|--|
| Name:       | Auto Sourcing UK   |  |
| First Name: | Auto Sourcing      |  |
| Last Name:  | UK                 |  |
| Phone:      | +44 (773) 898-1634 |  |
| Country:    | United Kingdom     |  |
| City:       | Swindon            |  |
| Address:    | Auto Sourcing      |  |
| ZIP code:   | AUTO               |  |

## Listing details

| Listing actuils   |                                                |
|-------------------|------------------------------------------------|
| Ref:              | RF970703                                       |
| Title:            | Mazda MAZDA6 2.0                               |
| Condition:        | Used                                           |
| Manufacture Year: | 2005                                           |
| Price:            | 1,694                                          |
| Body:             | Wagon                                          |
| Transmission:     | Manual                                         |
| Mileage:          | 101500 ft                                      |
| Fuel:             | Petrol                                         |
| Further Details:  | We are along the side of the RAILWAY LINE with |