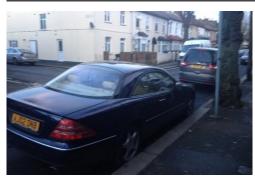

## Mercedes-Benz CL CL500 2dr Auto 5.0

## Listing details

Ref: RF894599

Title: Mercedes-Benz CL CL500 2dr Auto 5.0

Condition: Used

Manufacture Year: 2002

Price: 3,500

Body: Coupe

Transmission: Automatic

Mileage: 121000 ft

Fuel: Petrol

Further Details: BLUE, Electric sunroof, Electric windows, Satellite

navigation, Parking aid, CD player, Heated seats, Height adjustable driver's seat, Height adjustable passenger seat, Alloy wheels, Power steering, Steering wheel rake adjustment, Steering wheel reach adjustment, Cruise control, Traction control, Central locking, Alarm, Immobiliser, Driver's airbags, Side airbags, Passenger airbags. £3,500