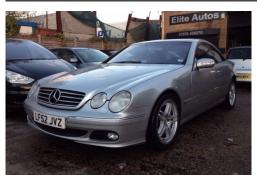

## Mercedes-Benz CL CL500 2dr Auto 5.0

Ref: RF632507

Title: Mercedes-Benz CL CL500 2dr Auto 5.0

Condition: Used

Manufacture Year: 2002

Price: 3,989

Body: Coupe

Transmission: Automatic

Mileage: 61000 ft

Fuel: Petrol

Further Details: Full Service History, Full Heated Leather Interior,

Sat Nav, Keyless Entry And Start, Climate Con,, PAS, Drivers airbag, ABS, Remote central locking, Alarm, Immobiliser, Front electric windows, Climate control, Alloy wheels, Radio/CD Multichanger, Radio/Cassette, Electric sunroof, Cruise control, Rear electric windows, Passenger airbag, Traction control, Height adjustable drivers seat, Lumbar support, Steering wheel rake adjustment, Electric door mirrors, Audio remote control, Navigation system, Trip computer, Headlight washers, Side airbags, Steering wheel reach adjustment, Rear headrests, Reverse parking aid, Heated front seat, Service indicator, Front armrest, Electrically adjustable drivers seat, Electrically adjustable passenger seat, Rear armrest, Heated door mirrors, Full size spare wheel.