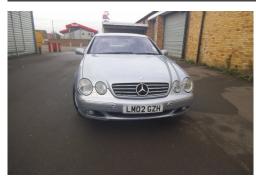

## Mercedes-Benz CL CL500 2dr Auto 5.0

## Listing details

Ref: RF501450

Title: Mercedes-Benz CL CL500 2dr Auto 5.0

Condition: Used

Manufacture Year: 2002

Price: 4,295

Body: Coupe

Transmission: Automatic

Mileage: 84000 ft

Fuel: Petrol

Further Details: Cockpit Management and Navigation Display,

Electric glass sunroof, Bi-Xenon headlights,
Speedtronic cruise control, Parktronic system,
Heated front seats, 17" 5 spoke alloy wheels,
Electric front windows/one touch facility, Electric
rear windows, 6 disc CD changer in boot, Automatic
climate control, Electric front seats with memory,
Memories for front seats + steering column + door
mirrors inc auto dimming function on driver side,
Parameter steering, 'Easy entry-exit' feature on
steering column, Electric adjustable steering column,
Radio cassette, Anti-slip regulation traction control,
Alarm system with interior protection, Multi
function steering wheel, Electric folding door
mirrors, Electric heated + adjustable door mirrors,
Immobiliser, Front seats with lumbar support.