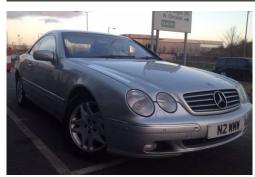

## Mercedes-Benz CL CL500 2dr Auto 5.0

## Listing details

Ref: RF197368

Title: Mercedes-Benz CL CL500 2dr Auto 5.0

Condition: Used

Manufacture Year: 2002

Price: 4,765

Body: Coupe

Transmission: Automatic

Mileage: 80000 ft

Fuel: Petrol

Further Details: Standard Features - Cockpit Management and

Navigation Display, Electric glass sunroof, Bi-Xenon headlights, Speedtronic cruise control, Parktronic system, Heated front seats, 17" 5 spoke alloy wheels, Electric front windows/one touch facility, Electric rear windows, 6 disc CD changer in boot, Automatic climate control, Electric front seats with memory, Memories for front seats + steering column + door mirrors inc auto dimming function on driver side, Parameter steering, 'Easy entry-exit' feature on steering column, Electric adjustable steering column, Electronic Stability Programme, Radio cassette, Anti-slip regulation traction control, Alarm system with interior protection, Multi function steering wheel, Electric folding door mirrors, Electric heated + adjustable door mirrors, Immobiliser, Front seats with lumbar support