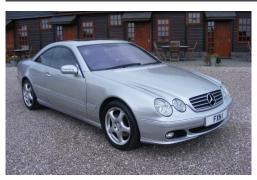

## Mercedes-Benz CL CL500 2dr Auto 5.0

Ref: RF152192

Title: Mercedes-Benz CL CL500 2dr Auto 5.0

Condition: Used

Manufacture Year: 2002

Price: 4,995

Body: Coupe

Transmission:

Mileage: 91626 ft