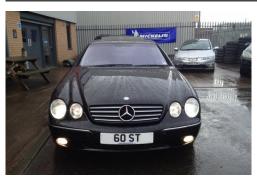

## Mercedes-Benz CL CL500 2dr Auto 5.0

## Listing details

Ref: RF195921

Title: Mercedes-Benz CL CL500 2dr Auto 5.0

Condition: Used

Manufacture Year: 2001

Price: 5,995

Body: Coupe

Transmission: Automatic

Mileage: 60000 ft

Fuel: Petrol

Further Details: FINISHED IN OBSIDIAN SCHWARTZ, BLACK

WITH FULL BLACK LEATHER TRIM. 18" AMG ALLOY WHEELS. BI XENON LIGHTS, ELECTRIC GLASS SUNROOF, ELECTRIC HEATED AND MEMORY SEATS, CRUISE, AIR CON, FACTORY SAT NAV, HALF WOOD STEERING WHEEL. ON BOARD COMPUTER, BOSE SOUND SYSTEM, HAND STITCHED LEATHER DASH. FACTORY MUDFLAPS. LIGHT PRIVACY GLASS WITH DOUBLE GLAZING AND SOFT CLOSURE. HI-SPEC FLAGSHIP MODEL. RARE LOW MILEAGE EXAMPLE. COST £70,000 WHEN NEW! TAXED UNTIL MAY 2014. FINANCE AVAILABLE. CARS AND MOTORCYCLES WELCOME