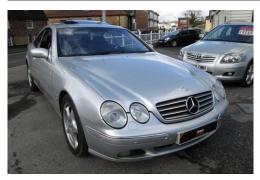

## Mercedes-Benz CL CL500 2dr Auto 5.0

## Listing details

Ref: RF181257

Title: Mercedes-Benz CL CL500 2dr Auto 5.0

Condition: Used

Manufacture Year: 2002

Price: 5,995

Body: Coupe

Transmission: Automatic

Mileage: 97000 ft

Fuel: Petrol

Further Details: Aluminium Silver, 4 owners, Service History,

Service history, Climate Control, Adjustable Steering Column, Cruise Control, Multi-function Steering Wheel, Stability Control, Power Steering, Parking Sensors, Traction Control, Trip Computer, Electric Windows, Electric Mirrors, Auto-dip Rearview, ABS, Twin Air Bags, Quick-Clear Screen, CD Player, Radio, Colour Coded Body, Remote Central Locking, Remote Alarm, Central Locking, 3/6 Months Warranty, MoT, Metallic Paintwork, Colour Coded Interior, Retractable Headrests, Rear Armrest, Full Leather. Stunning Mercedes Benz CL500 in silver 2002, Half leather, tonnes of gadgets, Beautiful drive, 94000 Miles, HPI and PDI clear, 3/6 months warranty with the option to upgrade, insurance group 50, 302bhp, please see our website for additional details. More pics to arrive shortly