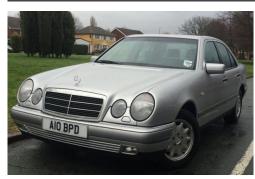

## Mercedes-Benz E Class E200 Classic 4dr Auto 2.0

## Listing details

Ref: RF167400

Title: Mercedes-Benz E Class E200 Classic 4dr Auto 2.0

Condition: Used

Manufacture Year: 1998

Price: 1,000

Body: Sedan

Transmission: Automatic

Mileage: 64000 ft

Fuel: Diesel

Further Details: MILE WITH FULL SERVICE HISTORY

MOT:FEB 2015,POWERSTEERING,E/WINDOWS x4,ELECTRIC FOLDING MIRRORS,R/C/LOCKI NG,F&R/H/RESTRAINTS,C/LOCKS,ESP,ABS,C D PLAYER,WOOD EFFECT TRIM,F&R/ARMRESTS,GREY LEATHER INTE RIOR,ALLOYS,F&R/FOGLIGHTS,EXCELLENT CONDITION,MUST BE SEEN TO APPRECIATE QUALIT