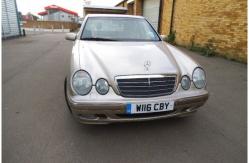

## Mercedes-Benz E Class E200 Classic 4dr Auto 2.8

| Seller Info |                    |
|-------------|--------------------|
| Name:       | Auto Sourcing UK   |
| First Name: | Auto Sourcing      |
| Last Name:  | UK                 |
| Phone:      | +44 (773) 898-1634 |
| Country:    | United Kingdom     |
| City:       | Swindon            |
| Address:    | Auto Sourcing      |
| ZIP code:   | AUTO               |

## Listing details

| Ref:              | RF880398                                        |
|-------------------|-------------------------------------------------|
| Title:            | Mercedes-Benz E Class E200 Classic 4dr Auto 2.8 |
| Condition:        | Used                                            |
| Manufacture Year: | 2000                                            |
| Price:            | 1,295                                           |
| Body:             | Sedan                                           |
| Transmission:     | Automatic                                       |
| Mileage:          | 109000 ft                                       |
| Fuel:             | Petrol                                          |
| Further Details:  | GOLD, ONE OWNER FROM NEW, FSH, SAT              |

NAV, FULL LEATHER SEATS, P/SENSORS, SUNROOF, S/KEYS, LOOKS & DRIVES SUPERB, Next MOT due 28/02/2015, Tax expires 28/02/2014, 3x3 point rear seat belts, Air conditioning, Airbags, Alarm, Alloy wheels, CD Player, Cruise control, Central locking, Electric windows, Satellite navigation, Traction control, Sunroof, Power steering, Lumbar support, Immobiliser, Electric door mirrors.