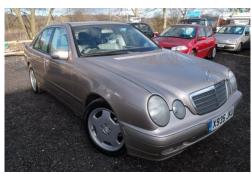

## Mercedes-Benz E Class E240 Classic 4dr Tip Auto [2

## Listing details

Ref: RF468768

Title: Mercedes-Benz E Class E240 Classic 4dr Tip Auto

[2

Condition: Used

Manufacture Year: 2000

Price: 1,495

Body: Sedan