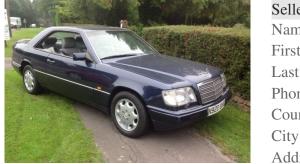

## Mercedes-Benz E Class E320 2DR AUTO [5] 3.2

| Seller Info |                    |
|-------------|--------------------|
| Name:       | Auto Sourcing UK   |
| First Name: | Auto Sourcing      |
| Last Name:  | UK                 |
| Phone:      | +44 (773) 898-1634 |
| Country:    | United Kingdom     |
| City:       | Swindon            |
| Address:    | Auto Sourcing      |
| ZIP code:   | AUTO               |
|             |                    |

## Listing details

| Listing details   |                                                  |
|-------------------|--------------------------------------------------|
| Ref:              | RF154651                                         |
| Title:            | Mercedes-Benz E Class E320 2DR AUTO [5] 3.2      |
| Condition:        | Used                                             |
| Manufacture Year: | 1995                                             |
| Price:            | 1,495                                            |
| Body:             | Sedan                                            |
| Transmission:     | Automatic                                        |
| Mileage:          | 160000 ft                                        |
| Fuel:             | Petrol                                           |
| Further Details:  | Metallic BLUE, met blue with grey leather 8 hole |

alloys 1 yaers mot great to drive with lots of history, 2 owners, Last owner 12 years, £1,495