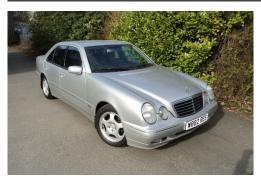

## Mercedes-Benz E Class E200 Classic 4dr Auto 2.0

## Listing details

Ref: RF633539

Title: Mercedes-Benz E Class E200 Classic 4dr Auto 2.0

Condition: Used

Manufacture Year: 2000

Price: 2,000

Body: Sedan

Transmission: Automatic

Mileage: 61000 ft

Fuel: Petrol

Further Details: Brilliant Silver With Black Interior, 2 owners, ABS,

Air conditioning, Alloy wheels, Front armrest, Headlight washers, Immobiliser, Passenger airbag, Rear armrest, Radio/Cassette, Side airbags, Rear headrests, Traction control, Alarm, Drivers airbag, Full size spare wheel, PAS, 3x3 point rear seat belts, Electric door mirrors, Front electric windows, Heated door mirrors, Height adjustable drivers seat, Rear electric windows, Service indicator. Two Private Owners Since New Must Be Seen, £2,000