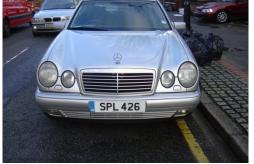

## Mercedes-Benz E Class E200 Classic 4dr Auto 2.0

| Seller Info |                    |
|-------------|--------------------|
| Name:       | Auto Sourcing UK   |
| First Name: | Auto Sourcing      |
| Last Name:  | UK                 |
| Phone:      | +44 (773) 898-1634 |
| Country:    | United Kingdom     |
| City:       | Swindon            |
| Address:    | Auto Sourcing      |
| ZIP code:   | AUTO               |
|             |                    |

## Listing details

| Ref:              | RF118132                                         |
|-------------------|--------------------------------------------------|
| Title:            | Mercedes-Benz E Class E200 Classic 4dr Auto 2.0  |
| Condition:        | Used                                             |
| Manufacture Year: | 2000                                             |
| Price:            | 2,295                                            |
| Body:             | Sedan                                            |
| Transmission:     | Automatic                                        |
| Mileage:          | 102000 ft                                        |
| Fuel:             | Petrol                                           |
| Further Details:  | Metallic SILVER, Private Number will be removed, |

Full service history, Good bodywork, Grey interior -Good Condition, Tyre condition Good, Anti theft system, Head restraints, Traction control, Driver airbag, Rear armrest, Electric windows, Electric mirrors, Side airbags, Passenger airbag, Metallic paintwork, Heated screen, ABS, Child locks, Foglights, Central locking, Leather seats. 5 seats, Private Number Plate will removed, £2,295