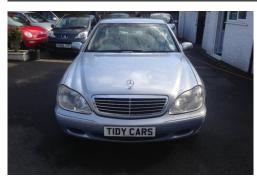

## Mercedes-Benz S Class S280 2.8

## Listing details

Ref: RF609655

Title: Mercedes-Benz S Class S280 2.8

Condition: Used

Manufacture Year: 2000

Price: 3,295

Body: Sedan

Transmission: Automatic

Mileage: 93000 ft

Fuel: Petrol

Further Details: BLUE, Good Service History, Cruise control +

speed limiter, 16" 7 spoke alloy wheels, Electric windows with one touch open, Climate control, Electric front seats, Parameter steering, Electric adjustable steering column, Electronic Stability Programme, Mercedes Audio 10 radio/cassete, Alarm system with interior protection, Multi function steering wheel, Electric + heated aspheric door mirrors, Electric folding door mirrors, Electric heated + adjustable door mirrors, Front seats with lumbar support. We can source most makes and model