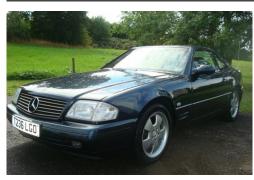

## Mercedes-Benz SL Class SL280 2.8

## Listing details

Ref: RF204640

Title: Mercedes-Benz SL Class SL280 2.8

Condition: Used

Manufacture Year: 1999

Price: 6,000

Body: Convertible

Transmission: Automatic

Mileage: 98000 ft

Fuel: Petrol

Further Details: Acceleration skid control, Automatic climate

control, Electric adjustable steering column, Electric folding door mirrors, Electric windows, Electrically adjustable front seats, Electrically heated + operated door mirrors, Heated front seats, Immobiliser, Speedtronic cruise control, CD Player, Parking aid. Established since 1995.Full Dealer Facilities Available-Buy With Confidence