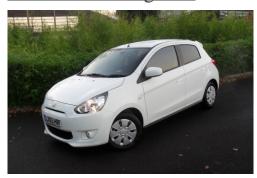

## Mitsubishi Mirage 1.2

## Listing details

Ref: RF132782

Title: Mitsubishi Mirage 1.2

Condition: Used

Manufacture Year: 2013

Price: 8,995

Body: Hatchback

Transmission: Manual

Mileage: 50 ft

Fuel: Petrol

Further Details: White, 35 months warranty, Manual air

conditioning, USB connection, Electric front windows, Electric windows with drivers 'one touch' open, Electric rear windows, Stereo radio/CD player and MP3 facility, Electric power steering, Tilt adjustable steering wheel, Active stability and traction control, Auxiliary input socket, Remote keyless entry, Electric operated/heated door mirrors, Engine immobiliser, Driver's seat height adjustment. 5 seats, £8,995