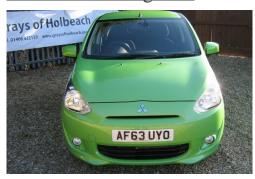

## Listing details

Ref: RF165830

Title: Mitsubishi Mirage 1.2

Condition: Used

Manufacture Year: 2013

Price: 8,995

Body: Hatchback

Transmission: Manual

Mileage: 10 ft

Fuel: Petrol

Further Details: Metallic GREEN, Manual air conditioning, USB

connection, Electric front windows, Electric windows with drivers 'one touch' open, Electric rear windows, Stereo radio/CD player and MP3 facility, Electric power steering, Tilt adjustable steering wheel, Active stability and traction control, Auxiliary input socket, Remote keyless entry, Electric operated/heated door mirrors, Engine immobiliser, Driver's seat height adjustment. 5 seats,