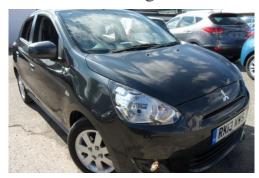

## Mitsubishi Mirage 1.2

## Listing details

Ref: RF147366

Title: Mitsubishi Mirage 1.2

Condition: Used

Manufacture Year: 2013

Price: 8,995

Body: Hatchback

Transmission: Automatic

Mileage: 3236 ft

Fuel: Petrol

Further Details: Metallic Eisen Grey, OVER 65MPG AND £0

ROAD TAX, Front and rear parking sensors, Remote keyless entry, Climate control air conditioning, 14" alloy wheels, Keyless entry, USB connection, Electric front windows, Electric windows with drivers 'one touch' open, Electric rear windows, Stereo radio/CD player and MP3 facility, Electric power steering, Tilt adjustable steering wheel, Active stability and traction control, Auxiliary input socket, Electric operated/heated door mirrors, Engine immobiliser, Driver's seat height adjustment. 5 seats, £8,995