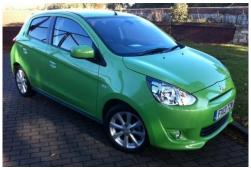

## Listing details

| 8                 |                                                 |
|-------------------|-------------------------------------------------|
| Ref:              | RF171058                                        |
| Title:            | Mitsubishi Mirage 1.2                           |
| Condition:        | Used                                            |
| Manufacture Year: | 2013                                            |
| Price:            | 9,490                                           |
| Body:             | Hatchback                                       |
| Transmission:     | Manual                                          |
| Mileage:          | 3828 ft                                         |
| Fuel:             | Petrol                                          |
| Further Details:  | Metallic Pop Green, Black Cloth interior, Alloy |

wheels, Air conditioning, Keyless entry and push button start, Alarm, Rear parking sensors, Front parking sensors, Rear spoiler, Electric windows, Electric door mirrors, 3x3 point rear seat belts, Height adjustable drivers seat, Power steering, Remote central locking, Folding rear seats, Airbags. Supplied by a family business that has traded for over 75 years., £9,490