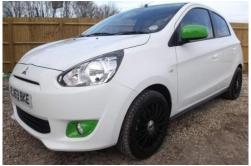

## Listing details

| Ref:              | RF990876                                |
|-------------------|-----------------------------------------|
| Title:            | Mitsubishi Mirage 1.2                   |
| Condition:        | Used                                    |
| Manufacture Year: | 2013                                    |
| Price:            | 9,499                                   |
| Body:             | Hatchback                               |
| Transmission:     | Manual                                  |
| Mileage:          | 70 ft                                   |
| Fuel:             | Petrol                                  |
| Further Details:  | White, 1 owner, Automatic Light Sensing |

Headlights, Automatic Rain Sensing Wipers, Central Locking, CD Radio, Air Conditioning, Air Bags, Adjustable Steering Column, 12v Socket, Fuel Computer, Onboard Computer. UNIQUE MIRAGE 2 CHAMELEON SPECIAL EDITION! WITH BESPOKE GREEN ROOF, DOOR MIRRORS, FOG LIGHT SURROUNDS AND BLACK ALLOY WHEELS . THE CAR FEATURES AUTOMATIC HEADLIGHTS, AUTOMATIC WIPERS, CD RADIO, CENTRAL LOCKING AND ADJUSTABLE STEERING COLUMN. OTHER FEATURE,