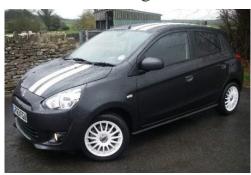

## Listing details

Ref: RF933509

Title: Mitsubishi Mirage 1.2

Condition: Used

Manufacture Year: 2013

Price: 9,499

Body: Hatchback

Transmission: Manual

Mileage: 800 ft

Fuel: Petrol

Further Details: GREY, 5 seats, Chameleon bespoke finish pack

(White racing stripes and white multispoke alloys), Daytime running lights, Air conditioning – Manual, Radio/CD/MP3 player, Centre Mutli-information display, Gearshift timing indicator, Aux input and USB port, Auto Stop, Mitsubishi Main Dealer, £9,499