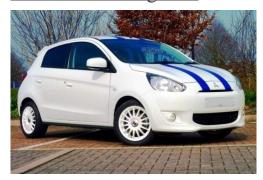

## Mitsubishi Mirage 1.2

## Listing details

Ref: RF509165

Title: Mitsubishi Mirage 1.2

Condition: Used

Manufacture Year: 2013

Price: 9,499

Body: Hatchback

Transmission: Manual

Mileage: 650 ft

Fuel: Petrol

Further Details: Solid Polar White, Special Edition, loads more

designs available. Change the wheels and roof designs, 30 months warranty, 1 owner, Full service history, Excellent bodywork, Purple Cloth interior - Excellent Condition, Tyre condition New, 5 seats, Auto Stop Go (ASG), Air Conditioning, Eco Drive Assist Indicator, Remote Central Door Locking, Electric Door Mirrors, Anti Lock Braking System with Electronic Brake Force Distribution, Colour Coded Door Mirrors and Door Handles, Brake Assist a, Experian auto check clear, £9,499