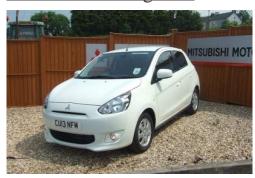

## Mitsubishi Mirage 1.2

## Listing details

Ref: RF555299

Title: Mitsubishi Mirage 1.2

Condition: Used

Manufacture Year: 2013

Price: 10,000

Body: Hatchback

Transmission: Automatic

Mileage: 1500 ft

Fuel: Petrol

Further Details: Pearl White, Recently Reduced-Call Dealeship for

Low Rate Finance Offers, 1 owner, Central door locking, Keyless entry, Door handles colour keyed, Keyless operation system, ABS with EBD, Door mirrors colour keyed, Parking sensors front, M-ASTC, Door mirrors electrically adj, Parking sensors rear, ASC & Traction Control, Electric anti-trapping windows, Pollen filter, Automatic air conditioning, Front electric windows, Privacy glass rear windows, Auto Aircon with pollen filter, Electric windows rear, Radio/CD with MP3, Airbag SRS curtain, ESS, RDS (radio data system), Airbag SRS dual, Engine start/stop button, Rear spoiler colour keyed, Airbag SRS front seat sides, ESS (Emergency Stop System), Rear view mirror manual, Airbag curtain type, Fog lamps front, Remote keyless entry, Airbag driver, Gear knob black leather, Roof mouldings black, Airbag passe. 3 x Free Service Plan, Davies Motors Llanybydder.Mitsubishi-Isuzu-Land Rover Dealer.Call Now For Unbeatable Finance Offers., £10,000