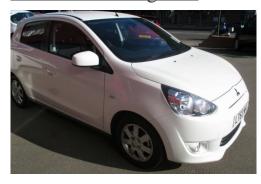

## Mitsubishi Mirage 1.2

## Listing details

Ref: RF971846

Title: Mitsubishi Mirage 1.2

Condition: Used

Manufacture Year: 2013

Price: 10,495

Body: Hatchback

Transmission: Automatic

Mileage: 1450 ft

Fuel: Petrol

Further Details: WHITE, Front and rear parking sensors, 14" alloy

wheels, USB connection, Electric front windows, Electric windows with drivers 'one touch' open, Electric rear windows, Stereo radio/CD player and MP3 facility, Climate control air conditioning, Electric power steering, Tilt adjustable steering wheel, Active stability and traction control, Auxiliary input socket, Keyless entry, Remote keyless entry, Electric operated/heated door mirrors, Engine immobiliser, Driver's seat height adjustment. 5 seats,