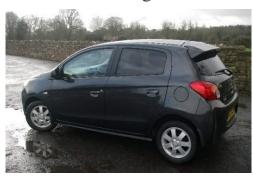

## Listing details

Ref: RF679440

Title: Mitsubishi Mirage 1.2

Condition: Used

Manufacture Year: 2013

Price: 10,499

Body: Hatchback

Transmission: Automatic

Mileage: 30 ft

Fuel: Petrol

Further Details: GREY, 14" alloy wheels, Hill start assist, Front and

rear parking sensors, Front fog lamps, Daytime running lights, Keyless operation system with engine start stop button, Air conditioning – Climate control, Radio/CD/MP3 player, Centre Mutli-informa, Mitsubishi Main Dealer, £10,499