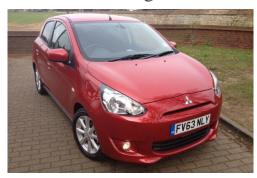

## Mitsubishi Mirage 1.2

## Listing details

Ref: RF140801

Title: Mitsubishi Mirage 1.2

Condition: Used

Manufacture Year: 2013

Price: 10,790

Body: Hatchback

Transmission: Manual

Mileage: 15 ft

Fuel: Petrol

Further Details: Red Metalic, 3 years unlimited miles warranty.

Service plan is for 3 years / 37,500 miles., Front and rear parking sensors, 15" alloy wheels, USB connection, Electric front windows, Electric windows with drivers 'one touch' open, Electric rear windows, Stereo radio/CD player and MP3 facility, Climate control air conditioning, Electric power steering, Tilt adjustable steering wheel, Active stability and traction control, Auxiliary input socket, Keyless entry, Remote keyless entry, Electric operated/heated door mirrors, Engine immobiliser, Driver's seat height adjustment. Supplied by a family business that has traded for over 75 years., £10,790