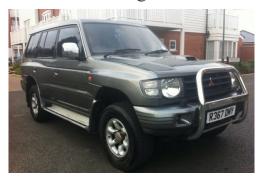

## Listing details

Ref: RF112365

Title: Mitsubishi Shogun 2.8

Condition: Used

Manufacture Year: 1998

Price: 1,750

Body: SUV

Transmission: Automatic

Mileage: 97000 ft

Fuel: Diesel

Further Details: Clean bodywork, Grey Full leather interior - Clean

Condition, Tyre condition Good, Four wheel-drive, 3x3 point rear seat belts, Air conditioning, Alarm, CD Player, Alloy wheels, Central locking, Cruise control, Folding rear seats, Electric door mirrors, Electric windows, Power steering, Radio. 7 seats,