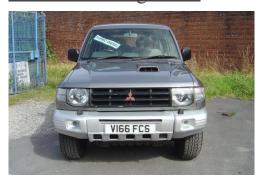

## Mitsubishi Shogun 2.8

## Listing details

Ref: RF248816

Title: Mitsubishi Shogun 2.8

Condition: Used

Manufacture Year: 1999

Price: 2,495

Body: SUV

Transmission: Manual

Mileage: 120000 ft

Fuel: Diesel

Further Details: Metallic GREY, Alloy wheels, Central door locking,

Cruise control, Electric front/rear windows with anti-trap, Electric heated + adjustable door mirrors, Electric sliding sunroof, Immobiliser, Radio cassette, Tailgate lock combined with central locking, Tilt adjustable steering column, Altimeter/Inclinometer/Thermometer, 7 Seats. Cash price only. MOT July 2014, Open 7 days and late by appointment. Finance arranged from 6%. Px welcome