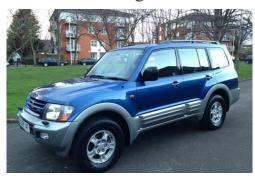

## Mitsubishi Shogun 3.2

## Listing details

Ref: RF174238

Title: Mitsubishi Shogun 3.2

Condition: Used

Manufacture Year: 2000

Price: 2,500

Body: SUV

Transmission: Manual

Mileage: 99000 ft

Fuel: Diesel

Further Details: 5 Door Estate, Manual, 7 seater, Tax 6 months, Mot

August2014, just had oil service and brake pads, CD/MP3/iPhone connection, Tow bar, roof bars, spare wheel, front fogs, alloys with good tyres all round, electric windows, remote locking, clean inteior, Excellent condition, runs and drives perfect, HPI clear, any inspection welcome, very clean. London Hendon area call for more info.