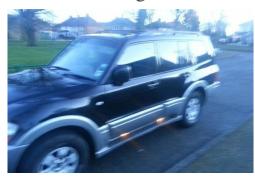

Ref: RF557724

Title: Mitsubishi Shogun 3.2

Condition: Used

Manufacture Year: 2003

Price: 2,890

Body: SUV

Transmission: Automatic

Mileage: 147000 ft

Fuel: Diesel

Further Details: Black and silve, 53 REG DIESEL AUTO.WORKS

CAR TRUCK OR VAN ALSO HAVE 7 SEATS TO MAKE A NICE FAMILY CAR, LARGE PANARAMIC SUNROOF, LACK A SILVER CRHOME TRIM SIDE STEPS LIGHTS ALLOY WHEELS5 Door Estate, Diesel, Automatic, Heated seats, Adjustable steering column/wheel, Central locking, Passenger airbag, Adjustable seats, Leather seats. As I said can convert works vehicle or family car P.X WELCOME