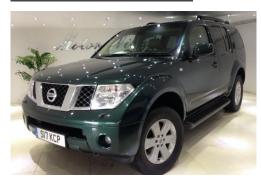

## Nissan Pathfinder 2.5

## Listing details

Ref: RF135558

Title: Nissan Pathfinder 2.5

Condition: Used

Manufacture Year: 2005

Price: 6,250

Body: Wagon

Transmission: Automatic

Mileage: 130000 ft

Fuel: Diesel

Further Details: ELECTRIC WINDOWS, 2005, PRIVATE REG

INCLUDED + S17KCP +, MOT TILL SEPT 2014, HEATED SEATS,, Birdview satellite navigation with 7" colour screen, DVD mapping, Bluetooth Telephone preparation, Rear view camera, Heated front seats, 17" alloy wheels, Electric front/rear windows, Premium audio with mp3 cd, CD autochanger, Dual zone climate control, Roof rails, Alarm, Colour coded power retractable mirrors, Electrically adjustable and heated door mirrors. ++ ELECTRIC SUNROOF + ROOF RAILS + SIDE STEPS + FULL LEATHER INTERIOR + SAT NAV + REVERSE CAMERA